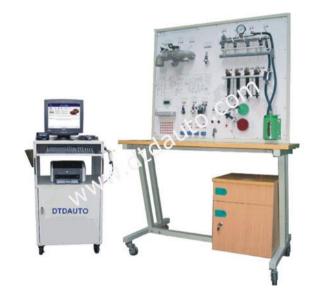

### **\* BASIC CONSTRUCTION**

- 01 ECU of 1NZ-FE engine (Made in Japan)
- 01 knock sensor (Made in Japan)
- 01 Oxygen sensor (Made in Japan)
- 01 Coolant temperature sensor (Made in Japan)
- 01 Crankshaft position sensor (Made in Japan)
- 01 Camshaft position sensor (Made in Japan)
- 01 Throttle position sensor (Made in Japan)
- 01 Intake flow sensor (Made in Japan)
- 01 ISC valve (Made in Japan)
- 01 OBD-II connector (Made in Japan)
- 01 Check Engine Light (Made in Japan)
- 01 Ignition key (Made in Japan)
- 04 Main injectors (Made in Japan)
- 04 Ignition plugs (Made in Japan)
- 01 Fuel filter (Made in Japan)
- 01 Fuel pump (Made in Japan)
- 01 Pressure meter (Made in Japan)
- Some relays, lights, switches and 01 speed-

### **\*** OVERVIEW

- This is a product of DTDAuto Vietnam.
- Equipment is designed specially for vocational schools where trainees are taught both theory and practice of the electronic fuel injection system in OBD-II / CAN-compliant vehicles.
- Model DIAG-OBD-II-07 is modern perfect training equipment providing all basic elements in technique training such as: Listening, Watching and Acting with online simulation, tests, and professional fault diagnosis by using a computer.
- Construction of the system is built visually on the based of real parts of the system of multipoint fuel injection & electronic ignition in Toyota vehicles from 2005 up to now.
- Connect online to DTD-Code (*a computer-software*) to display current sensor parameters, read and clear faults with the standard OBD-II.
- Designed with the German standard of training equipment

## MULTI-POINT INJECTION AND ELECTRONIC IGNITION WITH OBD-II

(Model DIAG- OBD-II-07)

(Updated 22/05/2024)

adjuster (Made in Japan)

- 01 computer & computer table (optional without quotation)

- 01 CDROM installation of software
- 01 OBD-II electronics signal converter (*Made by DTDAuto*)
- 01 12V Battery (optional without quotation)
- 01 Equipment board with mobile-wheels
- Documents